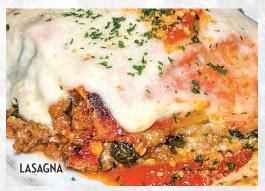

1/2 SLAB.....17.79 FULL SLAB......26.79

COMES WITH FRENCH BREAD. ADD A SMALL DINNER SALAD FOR \$1

| ADD A STIALE DITITLER SALAD I OR VI     |       |
|-----------------------------------------|-------|
| SPAGHETTI                               | 11.99 |
| SPAGHETTI   COVERED W/ HOUSE MARINARA   |       |
| MOSTACCIOLI                             | 11.99 |
| MOSTACCIOLI   COVERED W/ HOUSE MARINARA |       |
| BAKED MOSTACCIOLI                       | 3.49  |
| MOSTACCIOLI   COVERED W/ HOUSE MARINARA |       |
| OVEN BAKED W/ MELTED MOZZARELLA CHEESE  |       |
| LASAGNA                                 | 4.59  |
| SEASONED GROUND BEEF/SPINACH/RICOTTA    |       |
| TOPPED W/MELTED MOZZARELLA   SPRINKLED  |       |
| W/ PARMESAN CHEESE                      |       |
|                                         |       |