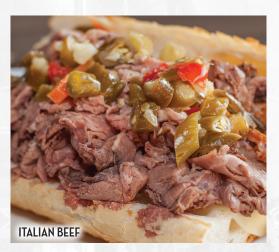

> ITALIAN BEEF SEASONED ROAST BEEF THINLY SLICED / SIMMERED IN OUR HOMEMADE GRAVY | SERVED W/ FRENCH BREAD | SWEET OR HOT PEPPERS HALF PAN \$68.99 | FULL PAN \$135.99

ITALIAN SAUSAGE (HAR GRILLED SAUSAGE | FRESHLY CUT SWEET PEPPERS / SIMMERED IN

 ITALIAN BEEF

SEASONED SLICED BEEF | SERVED ON FRENCH BREAD

CHAR GRILLED SAUSAGE | FRESHLY CUT SWEET PEPPERS | SERVED ON FRENCH BREAD

SLOW ROASTED TO TENDER & JUICY PERFECTION | BRUSHED W/ HOUSE BBQ SAUCE | INCLUDES FRIES. ADD A SMALL SALAD FOR \$1