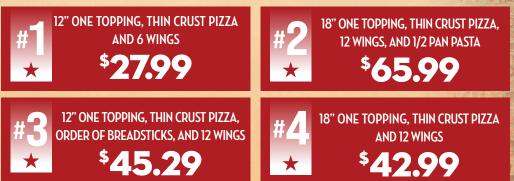

KALAMATA OLIVES | OUR HOMEMADE BALSAMIC VINAIGRETTE HALF PAN \$34 | FULL PAN \$57

ANTIPASTO FRESH ROMAINE | SLICED HAM | SALAMI | TOMATO | PROVOLONE CHEESE | PEPPERONCINI | CHOICE OF DRESSING

HALF PAN \$34 | FULL PAN \$57

BBQ RANCH FRESH ROMAINE | DICED TOMATOES | ROASTED CORN | BASIL | MIXED CHEESE | CILANTRO | TOSSED IN BBQ RANCH DRESSING | TOPPED W/ HOMEMADE TORTILLA STRIPS | DRIZZLED W/ SWEET BBQ SAUCE HALF PAN \$34 | FULL PAN \$57

**GREEK** FRESH ROMAINE | TOMATO | ONION | FETA CHEESE | BLACK OLIVES | PEPPERONCINI | CHOICE OF DRESSING HALF PAN \$25 | FULL PAN \$50

CAESAR FRESH ROMAINE | TOSSED IN CAESAR DRESSING | TOPPED W/ PARMESAN CHEESE | CROUTONS | HARD BOILED EGG HALF PAN \$25 | FULL PAN \$50

GARDEN ......HALF PAN \$25 | FULL PAN \$50

## FAMILY COMBOS · EVERYDAY SAVINGS



#### **SPECIALTIES**

WE CAN FEED ANY SIZE GROUP, ANYWHERE YOU NEED. FROM OFFICE MEETINGS TO CASUAL GATHERINGS LET US MAKE ANY EVENT EASY. ALL CATERING ORDERS INCLUDE SERVING UTENSILS AND ARE HOT AND READY TO GO WHEN YOU NEED THEM. AVAILABLE FOR PICK UP OR DELIVERY

> ITALIAN BEEF SEASONED ROAST BEEF THINLY SLICED / SIMMERED IN OUR HOMEMADE GRAVY | SERVED W/ FRENCH BREAD | SWEET OR HOT PEPPERS HALF PAN \$68.99 | FULL PAN \$135.99

ITALIAN SAUSAGE (HAR GRILLED SAUSAGE | FRESHLY CUT SWEET PEPPERS / SIMMERED IN

OUR HOMEMADE GRAVY | SERVED W/ FRENCH BREAD | HALF PAN (12) \$45 | FULL PAN (24) \$90

CHICKEN PARMESAN GRILLED CHICKEN BREAST | COVERED IN HOUSE MARINARA | SERVED OVER MOSTACCIOLI OR SPAGHETTI | TOPPED WITH OVEN MELTED CHEESE | HALF PAN \$64 | FULL PAN \$125

MEATBALLS HOMEMADE MEA