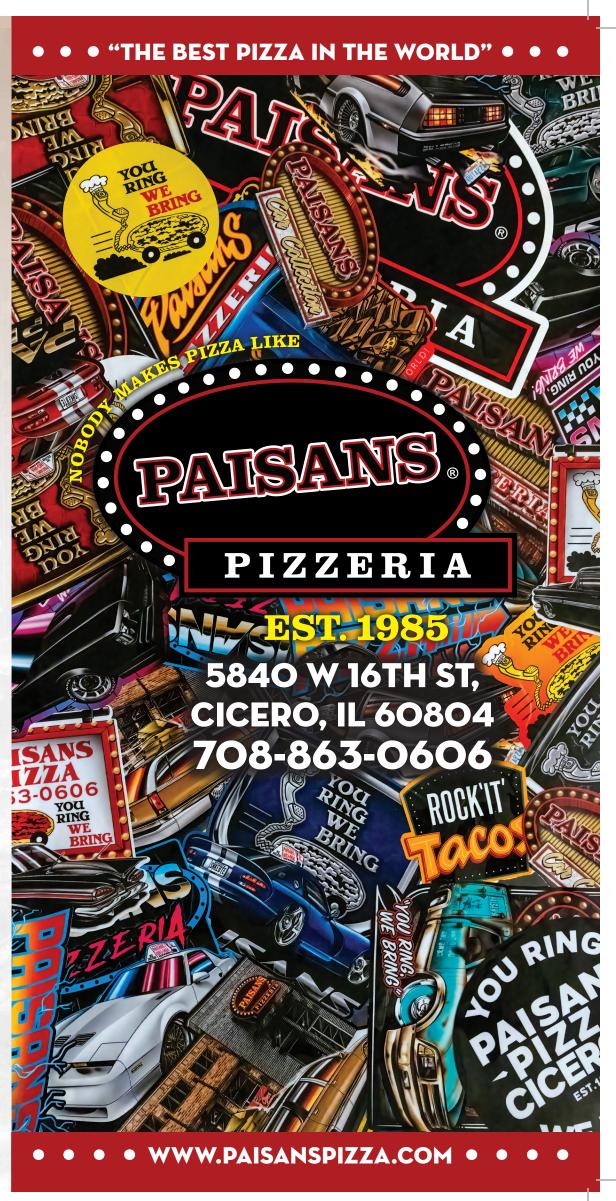

SLICED FRENCH BREAD | BRUSHED W/ GARLIC BUTTER | OVEN BAKED | WITH CHEESE \$4.99

LIGHTLY FRIED TO PERFECTION TOSSED IN YOUR FAVORITE SAUCE OR DRY RUB SERVED WITH RANCH

• DRAGON • HOT • MILD • • SPICY GARLIC PARMESAN • • GARLIC PARMESAN • BBQ • • LEMON PEPPER • • PINEAPPLE HABANERO •

TRADITIONAL OR BONELESS (MARKET PRICE) 6 WINGS • 12 WINGS

\*These items are cooked to order. Consuming raw or undercooked meats, poultry, seafood, shellfish, or eggs may increase risk of foodborne illness. Please inform us of any food allergies before ordering.