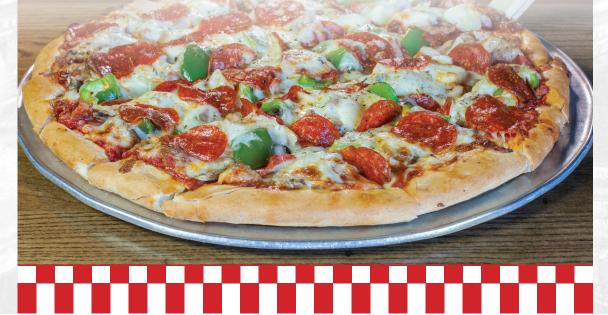

# PAISANS TRADITIONAL PIZZAS

|                       | AVA     | LAB   | LE RI    | EGUL  | .AR           | OR E)  | <b>(T</b> R | A THI | N  |
|-----------------------|---------|-------|----------|-------|---------------|--------|-------------|-------|----|
|                       |         | MED   | NUI      | LAR   | GE            | FAMI   | Y           | JUMBO | 0  |
|                       |         |       | 12"      |       | 14"           | 1      | l6"         | 18    | 3" |
|                       |         | ERVES |          |       | 2-3           |        | -4          | 4-    | 5  |
| <b>CHEESE ONI</b>     | LY      | ••••• | 17.25 .  | 19    | <b>7.25 .</b> |        | 75          | 26.2  | 5  |
| <b>EXTRA INGREDIE</b> | NT      |       | .2.40    |       | 2.70          | 3      | .29         |       | 19 |
| DOUBLE DOUGH.         |         |       | . 1.50   |       | 2.00          | 2.     | 50          | 3.0   | 0  |
| EXTRA SAUCE           |         |       | . 1.50   |       | 2.00          | 2.     | 50          | 3.0   | 0  |
| <b>DEEP DISH O</b>    | R ST    | TUFF  | ED P     | IZZA  |               |        |             |       |    |
| (PLEASE ALLOW 45      |         |       |          |       |               |        | 4"          |       |    |
| <b>CHEESE ONI</b>     | LY      |       | 9.89.    | 27    | 2.29.         |        | 79          |       |    |
| EXTRA INGREDIE        | NT      |       | . 2.99 . |       | 3.19.         | 3.     | 49          |       |    |
| SICILIAN ST           | YLE     | PIZ2  | A        |       |               |        |             |       |    |
| (PLEASE ALLOW 45      | - 60 MI | NUTES | 12"      |       | 14"           | 1      | 6"          |       |    |
| <b>CHEESE ONI</b>     | LY      |       | 22.59    | 25    | 5.79          |        | 59          |       |    |
| EXTRA INGREDIE        | NT      |       | .2.99    |       | 3.19          |        | 49          |       |    |
| <b>10" GLUTEN</b>     | FRE     | E PI  | ZZA      |       |               |        |             |       | 9  |
| EACH ADDITIONA        |         | PPING |          | ••••• | ••••          | •••••• | ••••        | 2.1   | 19 |
|                       |         |       |          |       |               |        | _           |       |    |

### SPECIALTY PIZZAS ONLY AVAILABLE REGULAR CRUST

|                                               |        | 12"        | 14"          | 16"   | 18"   |
|-----------------------------------------------|--------|------------|--------------|-------|-------|
| PETE'S FAVORITE                               | 25.    | 79         |              |       | 38.69 |
| ITALIAN BEEF   GREEN PEPPER & PICKLED JALAPEÑ | OS.    |            |              |       |       |
| SUPREME                                       |        |            | <b>29.99</b> | 35.29 | 38.69 |
| SAUSAGE   PEPPERONI   ONIONS   MUSHROOMS & G  | REEN I | PEPPERS.   |              |       |       |
| VEGGIE                                        |        |            |              | 35.29 | 38.69 |
| MUSHROOMS   ONIONS   GREEN PEPPERS   TOMATO   | ES & B | LACK OLI   | /ES.         |       |       |
| ТАСО                                          |        |            |              | 35.29 | 38.69 |
| GROUND BEEF   CHEDDAR   LETTUCE   TOMATO   BL | ACK OI | LIVES & JA | LAPEÑOS.     |       |       |
| MEAT LOVERS                                   | 25.    | 79         | <b>29.99</b> | 35.29 | 38.69 |
| SAUSAGE   PEPPERONI   HAM & CANADIAN BACON.   |        |            |              |       |       |
| HAWAIIAN                                      | 25.    | 79         |              | 35.29 | 38.69 |
| HAM   PINEAPPLE   GREEN PEPPERS & EXTRA CHEES | SE.    |            |              |       |       |